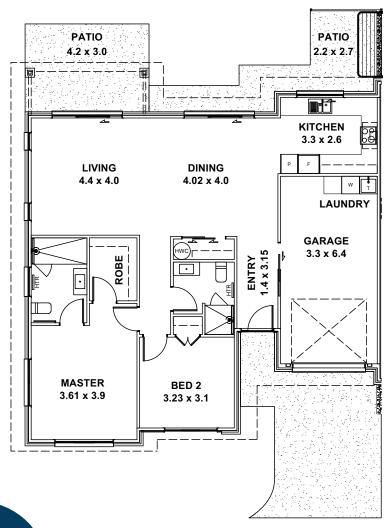

120.7m<sup>2</sup> Approx

Ensuite & bathroom

2

1

Karaka Pines

If you still have any questions or require further explanation, please phone **0800 527 252** or *Sales* on **027 473 5768** 

Developed and managed by Karaka Pines Villages LP.

Juniper defines duplex living at its finest. With elegant large windows and a private north-facing patio, it's the epitome of comfort.

- Open plan living with seamless indoor/outdoor flow
- Modern kitchen designed for easy entertaining
- Convenient level entry to the alfresco dining area, providing easy access for outdoor enjoyment and relaxation.
- Spacious master bedroom featuring a walk-in wardrobe
- Ensuite bathroom with a modern, level entry shower for accessibility
- Separate second/guest bathroom
- Linen cupboard provided for extra storage space
- North-facing orientation for optimal natural light and warmth
- Internal garage access for security and convenience