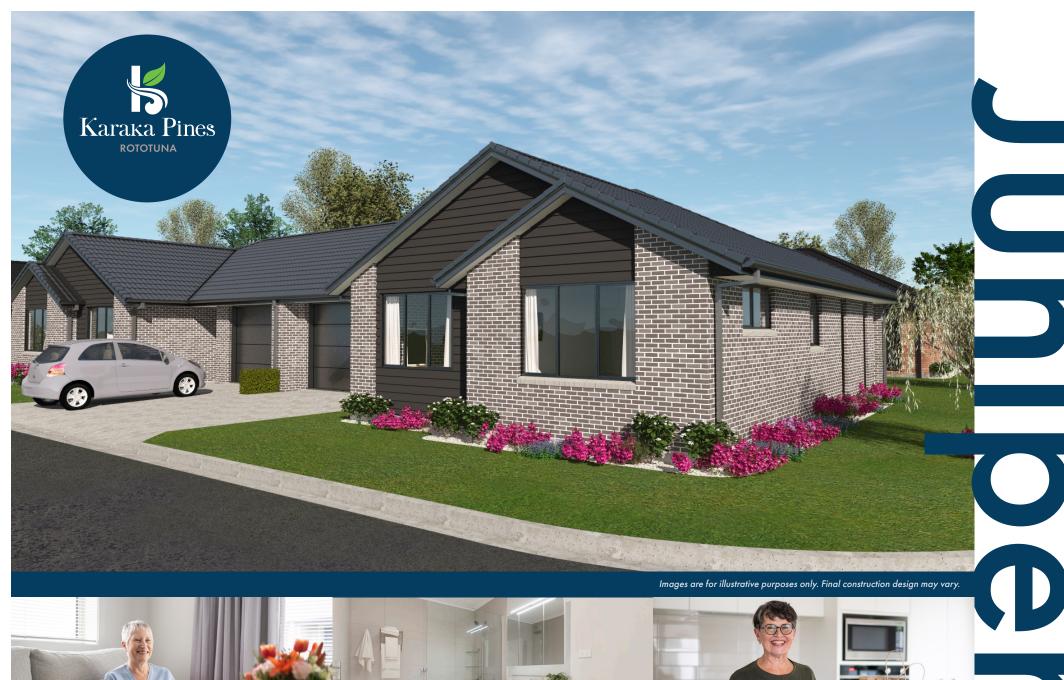

Juniper defines duplex living at its finest. With elegant large windows and a private north-facing patio, it's the epitome of comfort.

- Open plan living with seamless indoor/outdoor flow
- Modern kitchen designed for easy entertaining
- Convenient level entry to the alfresco dining area, providing easy access for outdoor enjoyment and relaxation.
- Spacious master bedroom featuring a walk-in wardrobe
- Ensuite bathroom with a modern, level entry shower for accessibility
- Separate second/guest bathroom
- Linen cupboard provided for extra storage space
- North-facing orientation for optimal natural light and warmth
- Internal garage access for security and convenience