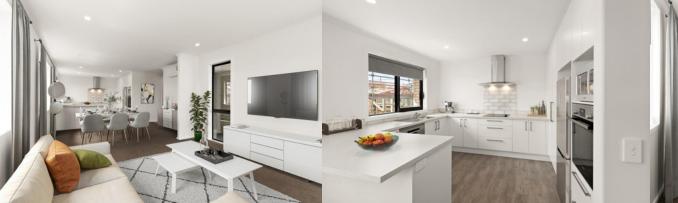

## QUEBEC

**140m2** 

Our Quebec plan is designed with easy separation between living and sleeping areas:

- · Open plan living with outdoor flow
- Modern kitchen for easy entertaining
- · Level entry to the outside patio
- · Master bedroom with walk-in wardrobe
- · Main bathroom with level entry tiled shower and separate WC. This bathroom has dual access from both the Master bedroom and hallway.
- 1 x Guest bedroom with built in wardrobe
- · Linen cupboard for extra storage
- · Double garage with internal entry and laundry.