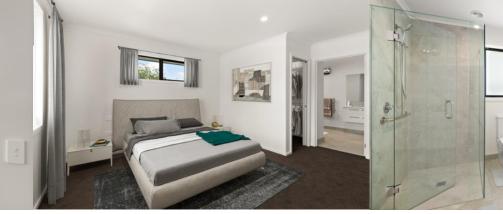

## QUEBEC

**140m2** 

Our Quebec plan is designed with easy separation between living and sleeping areas:

- · Open plan living with outdoor flow
- Modern kitchen for easy entertaining
- · Level entry to the outside patio
- · Master bedroom with walk-in wardrobe
- · Main bathroom with level entry tiled shower and separate WC. This bathroom has dual access from both the Master bedroom and hallway.
- 1 x Guest bedroom with built in wardrobe
- · Linen cupboard for extra storage
- · Double garage with internal entry and laundry.