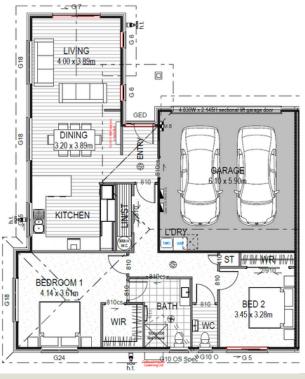

## QUEBEC

**140m2** 

Our Quebec plan is designed with easy separation between living and sleeping areas:

- · Open plan living with outdoor flow
- Modern kitchen for easy entertaining
- · Level entry to the outside patio
- · Master bedroom with walk-in wardrobe
- · Main bathroom with level entry tiled shower and separate WC. This bathroom has dual access from both the Master bedroom and hallway.
- 1 x Guest bedroom with built in wardrobe
- · Linen cupboard for extra storage
- · Double garage with internal entry and laundry.