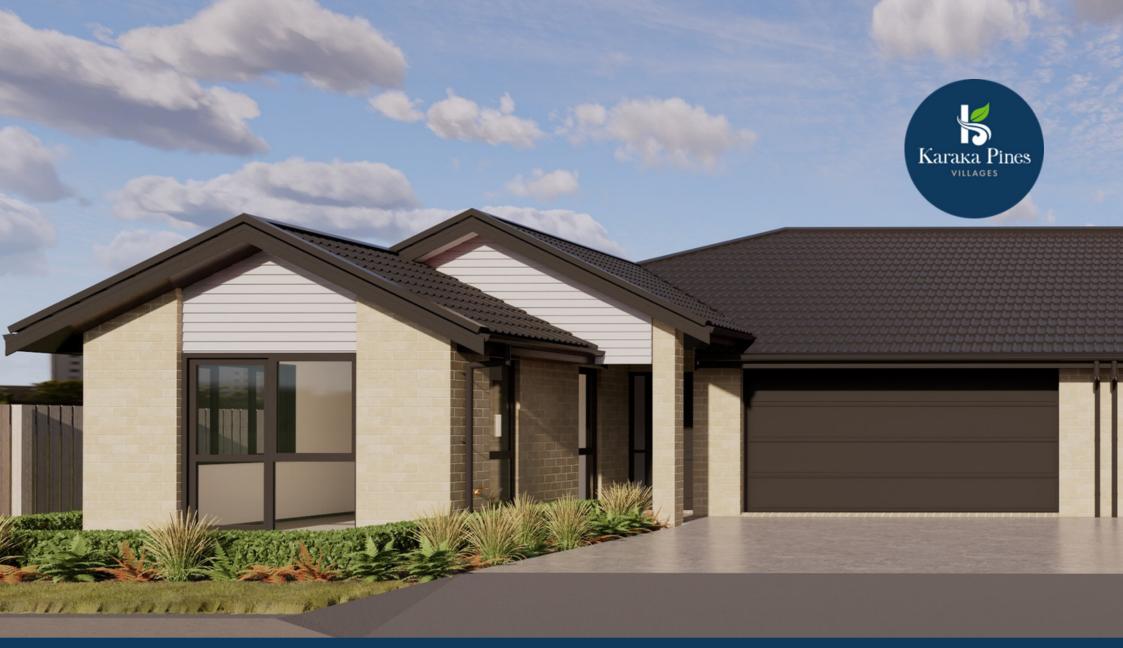

QUEBEC

Generation DISCLAIMER: Please refer to the architectural plans as HOMES these are a guide only and subject to change

## QUEBEC

**140m2** 

Our Quebec plan is designed with easy separation between living and sleeping areas:

- · Open plan living with outdoor flow
- Modern kitchen for easy entertaining
- · Level entry to the outside patio
- · Master bedroom with walk-in wardrobe
- · Main bathroom with level entry tiled shower and separate WC. This bathroom has dual access from both the Master bedroom and hallway.
- 1 x Guest bedroom with built in wardrobe
- · Linen cupboard for extra storage
- · Double garage with internal entry and laundry.