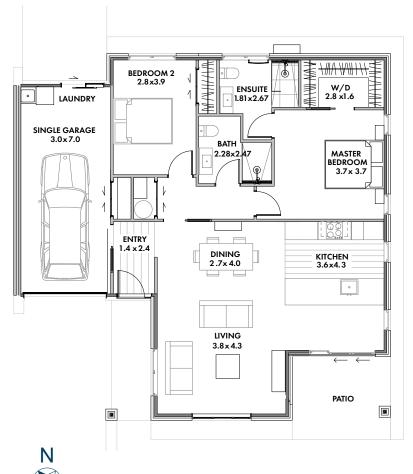

# Berkeley

If your looking for a two bedroom home, built with the sun in mind, then the Berkeley could be just the thing. Open plan living is on offer with a sunny nook in front of the kitchen feeding out to a covered patio to provide some shade over the sunny summer months. The main bedroom features a large ensuite and generous walk in wardrobe. A separate bathroom is available for guests making it easy to have visitors.

- Duplex
- Two bedrooms
- Single garage
- En-suite with spacious walk in shower
- Separate guest bathroom
- 123m² (including garage)

Disclaimer: Please refer to the architectural plans as these are a guide only and subject to change.