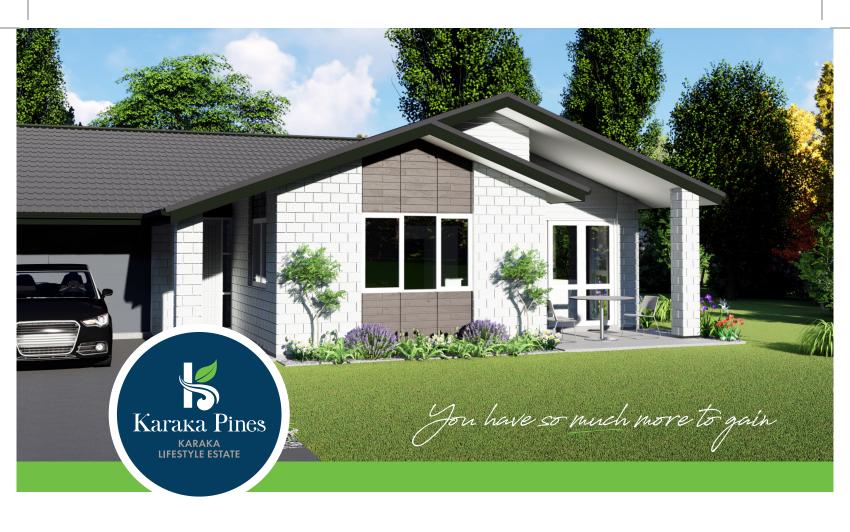

# Berkeley

If your looking for a two bedroom home, built with the sun in mind, then the Berkeley could be just the thing. Open plan living is on offer with a sunny nook in front of the kitchen feeding out to a covered patio to provide some shade over the sunny summer months. The main bedroom features a large ensuite and generous walk in wardrobe. A separate bathroom is available for guests making it easy to have visitors.